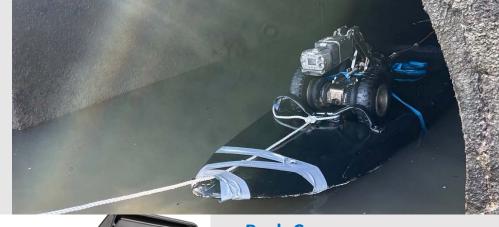

#### **CCTV Rausch Camera Float**

#### **SPECIFICATIONS**

- Pipe range 600mm > 3m+
- 300m of cable length
- Able to CCTV pipes that are permanently holding water/ tidal influenced
- Robotic 360° tractor mounted camera
- Electronic lift
- Extra lighting for large pipes
- Remotely operated in vehicle unit