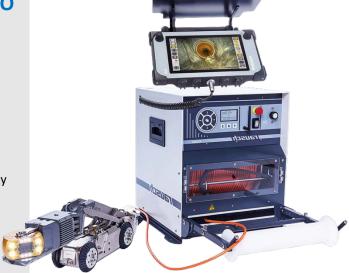

DRAINTECH

4x4 Remote Access
Unit

#### **SPECIFICATIONS**

Pipe range 100mm > 3m+