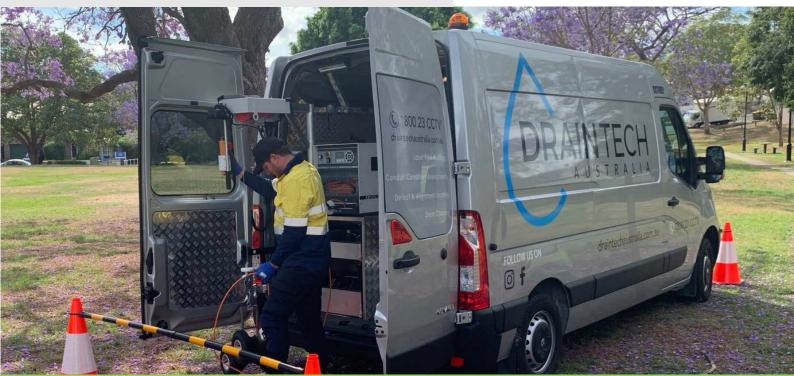

#### **CCTV INSPECTION UNIT & RAUSCH MOBILE PRO**

- Equipped with an integrated touchscreen Panel PC
- Controlled by touch screen display and advanced multifunction joysticks
- 300m of cable length
- 2019/20/21/23 Renault Master Van
- Inclination and laser measurement/ profiling
- Wincan VX reporting software and technology
- WSAA certified/ qualified staff
- Electronic brake and self-camera retrieval
- 100% solar powered equipment with green power saving technology
- Back screen live video monitor viewing
- Lifting winch to eliminate any heavy lifting
- Full range of CCTV inspection 100mm 3M+
- Pipe size verification laser measurement
- Internet ready access on all PC's