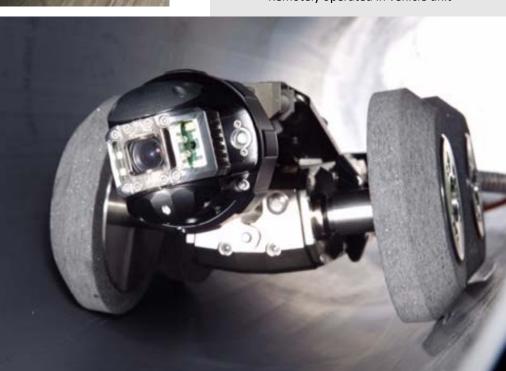

## Rausch L 135 & KS135 camera tractor

#### **SPECIFICATIONS**

- Pipe range 150mm > 3m+
- 300m of cable length
- Inclination fall and tilt sensors
- In built laser profiler measurement technology
- Pipe size verification
- Robotic 360° tractor mounted camera
- Centre of pipe 1800mm
- Skid steer technology
- Electronic lift
- Extra lift kit and wheel balance technology
- Extra lighting for large pipes
- Locating sonde for deflection, alignment and defect locating
- Steerable 4WD robotic tractor
- Remotely operated in vehicle unit

## Rausch L 90 & KS60DB camera tractor

#### **SPECIFICATIONS**

- Pipe range 100mm > 600mm
- 300m of cable length
- Inclination fall and tilt sensors
- In built laser profiler measurement technology
- Robotic 360° tractor mounted camera
- Skid steer technology
- Tractor lift
- Wheel balance technology
- Light weight
- Extra lighting for large pipes
- Steerable 6WD robotic tractor
- Locating sonde for deflection, alignment and defect locating
- Remotely operated in vehicle unit