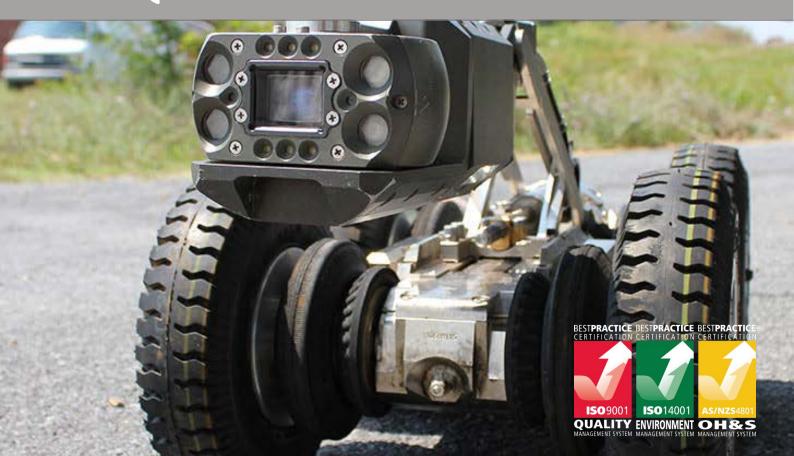

#### **CCTV INSPECTION UNIT & RAUSCH MOBILE PRO**

- Equipped with an integrated touchscreen Panel PC
- Controlled by touch screen display and advanced multifunction joysticks
- 300m of cable length
- 2019/20/21/23 Renault Master Van
- Inclination and laser measurement/ profiling
- Wincan VX reporting software and technology
- WSAA certified/ qualified staff
- Electronic brake and self-camera retrieval
- 100% solar powered equipment with green power saving technology
- Back screen live video monitor viewing
- Lifting winch to eliminate any heavy lifting
- Full range of CCTV inspection 100mm 3M+
- Pipe size verification laser measurement
- Internet ready access on all PC's

## Rausch L 135 & KS135 camera tractor

#### **SPECIFICATIONS**

- Pipe range 150mm > 3m+
- 300m of cable length
- Inclination fall and tilt sensors
- In built laser profiler measurement technology
- Pipe size verification
- Robotic 360° tractor mounted camera
- Centre of pipe 1800mm
- Skid steer technology
- Electronic lift
- Extra lift kit and wheel balance technology
- Extra lighting for large pipes
- Locating sonde for deflection, alignment and defect locating
- Steerable 4WD robotic tractor
- Remotely operated in vehicle unit