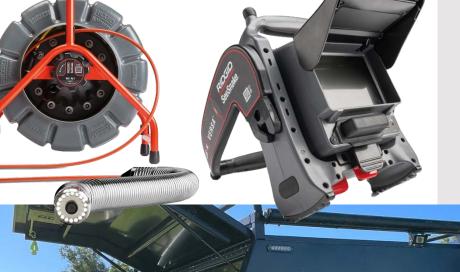

#### **Push Camera**

#### **SPECIFICATIONS**

- Pipe range 50mm > 100mm
- 100m of cable length
- CCTV pipes that are in remote area
- Hard silicone cable for pushing around pipe bends
- Locating sonde
- Extra lighting for large pipes
- Remotely operated with live video screen
- Battery powered and operated

DRAINTECH

4x4 Remote Access
Unit

#### **SPECIFICATIONS**

Pipe range 100mm > 3m+