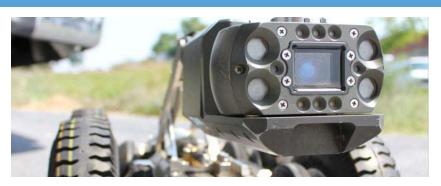

## Rausch L 135 & KS135 camera tractor

#### **SPECIFICATIONS**

- Pipe range 150mm > 3m+
- 300m of cable length
- Inclination fall and tilt sensors
- In built laser profiler measurement technology
- Pipe size verification
- Robotic 360° tractor mounted camera
- Centre of pipe 1800mm
- Skid steer technology
- Electronic lift
- Extra lift kit and wheel balance technology
- Extra lighting for large pipes
- Locating sonde for deflection, alignment and defect locating
- Steerable 4WD robotic tractor
- Remotely operated in vehicle unit